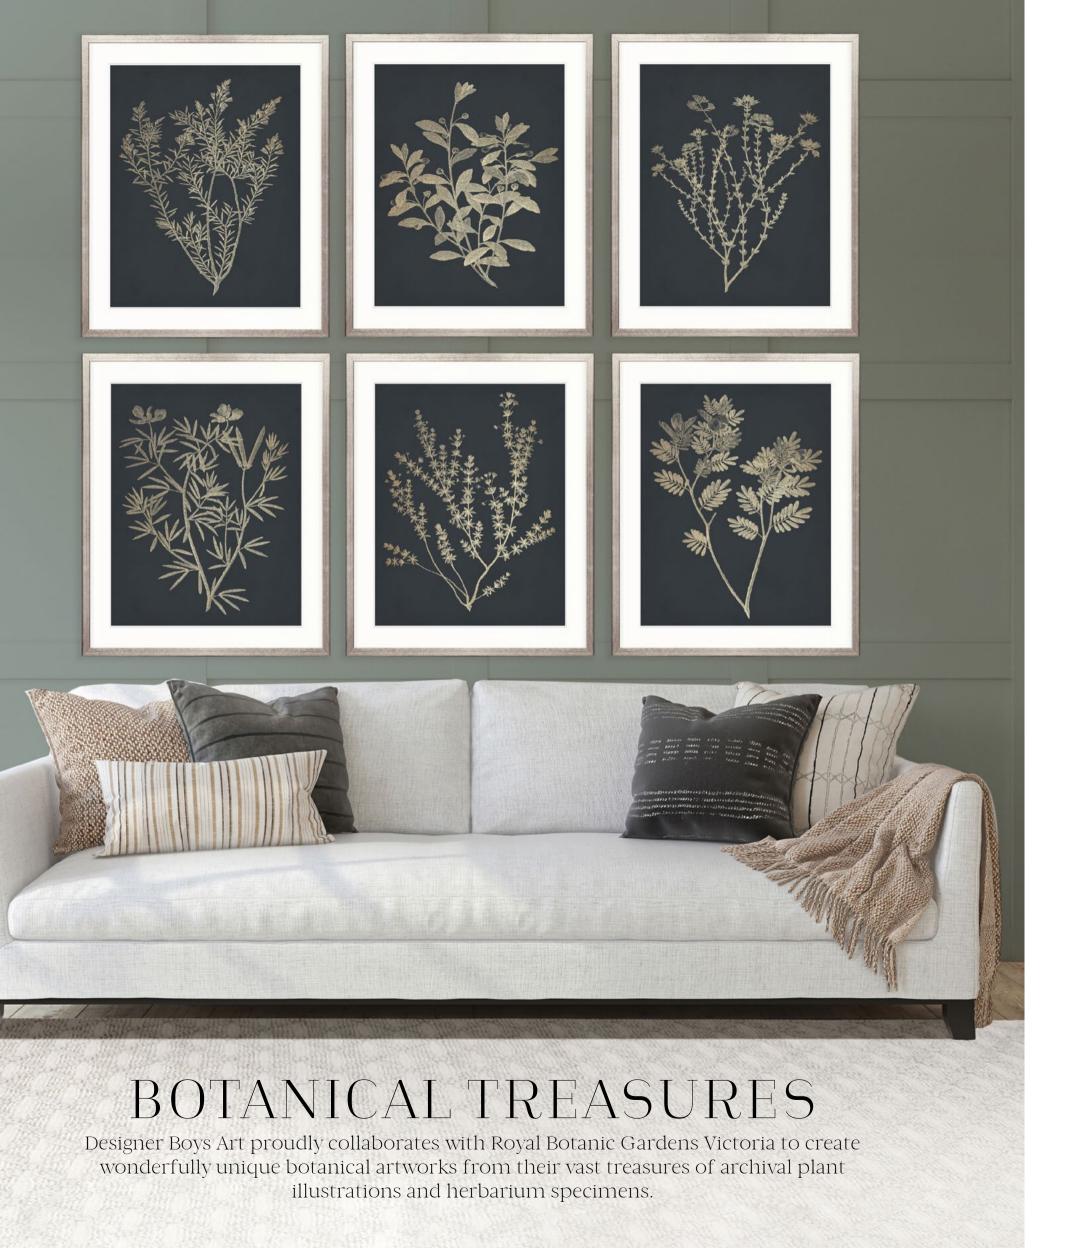

#### NATURAL CURIOSITIES

Designer Boys Art proudly collaborates with Museums Victoria to create unique 'natural curiosity' artworks from their vast library of rare and historical illustrations. A royalty is paid from the sale of these artworks which helps Museums Victoria to enrich people through discovery and knowledge.

MUSEUMS VICTORIA

Living Room: ESPER01 - Coral Curiosity I, ESPER02 - Coral Curiosity II, ESPER03 - Coral Curiosity III

1. DAJ01 - Birds in Paradise I 2. SIBY05 - Vintage Floral V 3. ELLIS09 - Curious Coral Delight IX 4. PEAU02 - De Serpent Abstract II

Living Room (Top from Left): : DARA01 - Indigenous Pathways I, BARU18 - Ancestral Sky XVIII\_Living Room (Bottom from Left): BOR09 - Ridge Country IX, COTTON06 - Cottonwood Bay VI

 $5^2$ 

Royalties from these artworks support Royal Botanic Gardens Victoria in its mission to safeguard plants for the wellbeing of people and the planet.