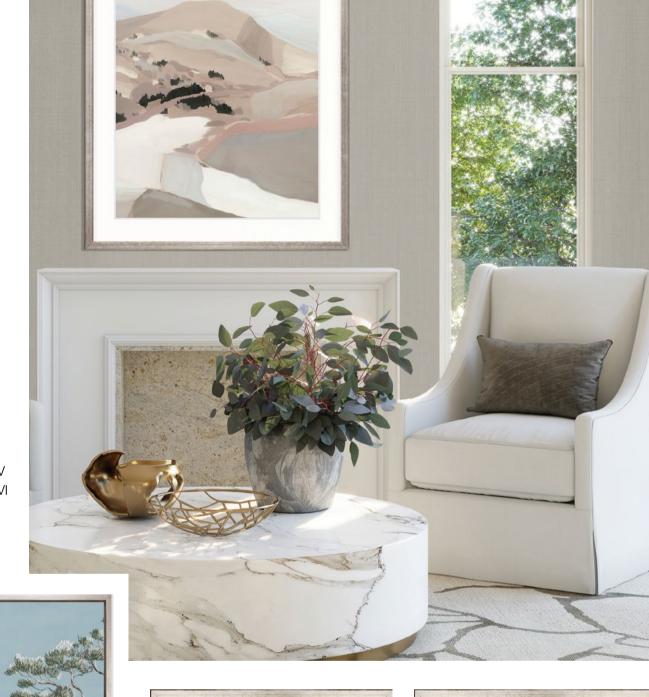

#### LIFT YOUR LOOK

There's nothing like art to bring a room together and deliver a finishing design touch. Here are some of my favourite pieces to bring signature style to your spaces in the year ahead... because there's no faster way to completely transform a room!

#### Room (Left):

BOTSPEC05 - Botanist Specimen V BOTSPEC06 - Botanist Specimen VI 1. MARG07 - Margate Coral VII 2. QUINN02 - Textural Essence II

Room (Above): SEREN05 - Serenite Abstract V 3. COASER04 - Coastal Vista IV 4. BECK02 - Savannah Tones I 5. ANAYA02 - Soft Anaya Palm II