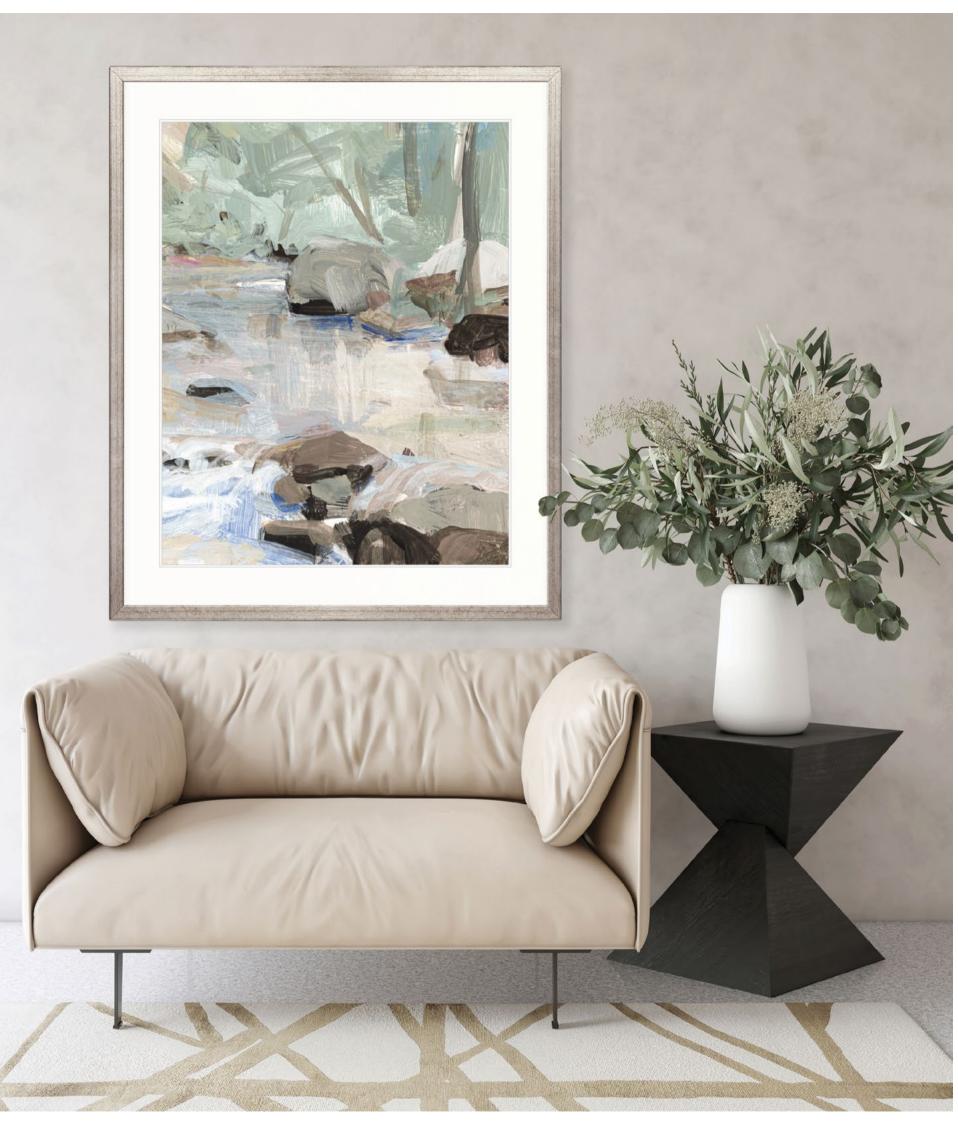

## RELAXED COMFORT

Lean into layered neutrals in art to create an interior of quiet sophistication and irresistible warmth.

Art in thoughtful soft colours create a new restorative comfort in interiors.

Living Room: TROW08 - Le Diatomee VIII, TROW07 - Le Diatomee VII, TROW05 - Le Diatomee V