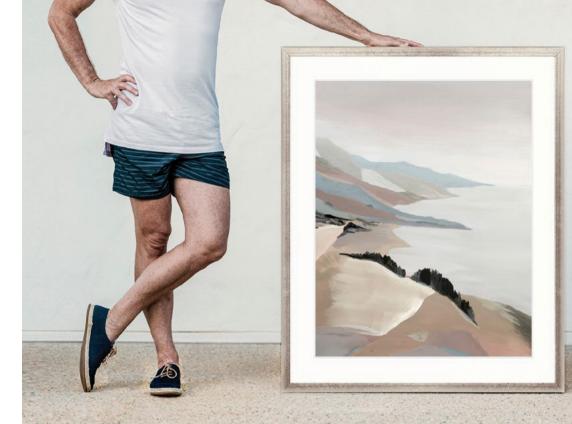

#### MYPERFECT PIECES

Every interior needs to tell a story. At the top of my favourites, are artworks created with a fresh, nature inspired palette. I'm embracing art that imbues rejuvenation of spirit, looks good and doesn't date quickly.

Gavin

Living Room: EASTH01-East Hampton Heron I 1. DAJ02 - Birds in Paradise II 2. PARFOL03 - Foliage Sculpture III 3. COASER05 - Coastal Vista V

4. PLUME03 - La Plume III 5. PATINA01 - Patina Arena I 6. CALABRIA02 - Shell on Linen