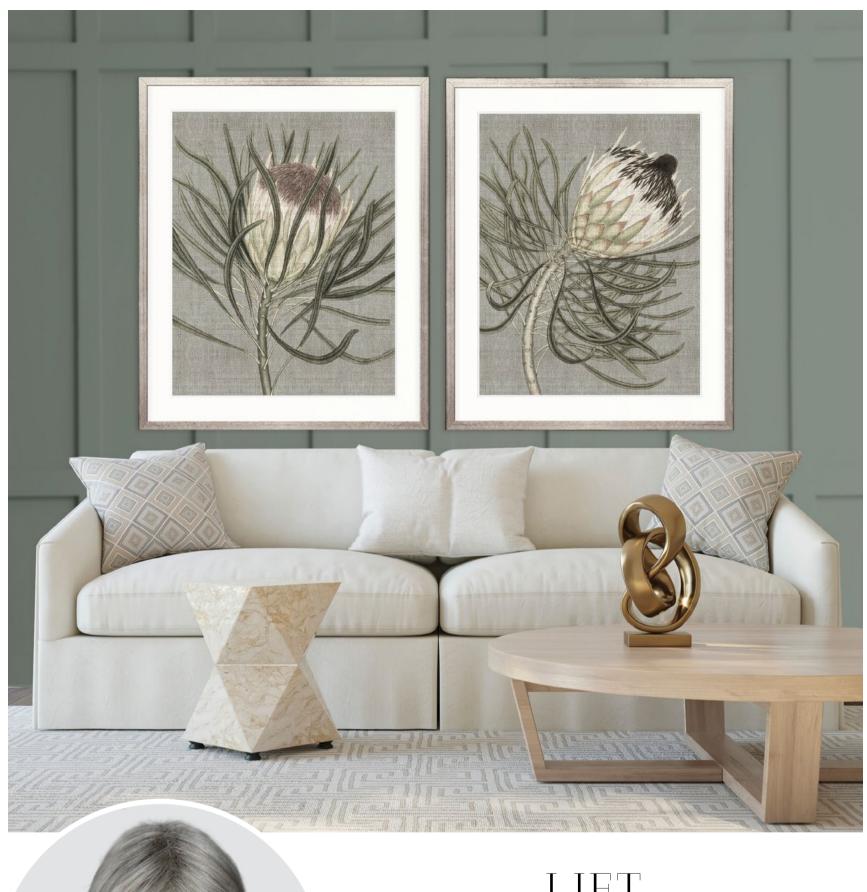

#### LIFT YOUR LOOK

There's nothing like art to bring a room together and deliver a finishing design touch. Here are some of my favourite pieces to bring signature style to your spaces in the year ahead... because there's no faster way to completely transform a room!

#### Room (Left):

BOTSPEC05 - Botanist Specimen V BOTSPEC06 - Botanist Specimen VI 1. MARG07 - Margate Coral VII 2. QUINN02 - Textural Essence II

Room (Above): SEREN05 - Serenite Abstract V 3. COASER04 - Coastal Vista IV 4. BECK02 - Savannah Tones I 5. ANAYA02 - Soft Anaya Palm II