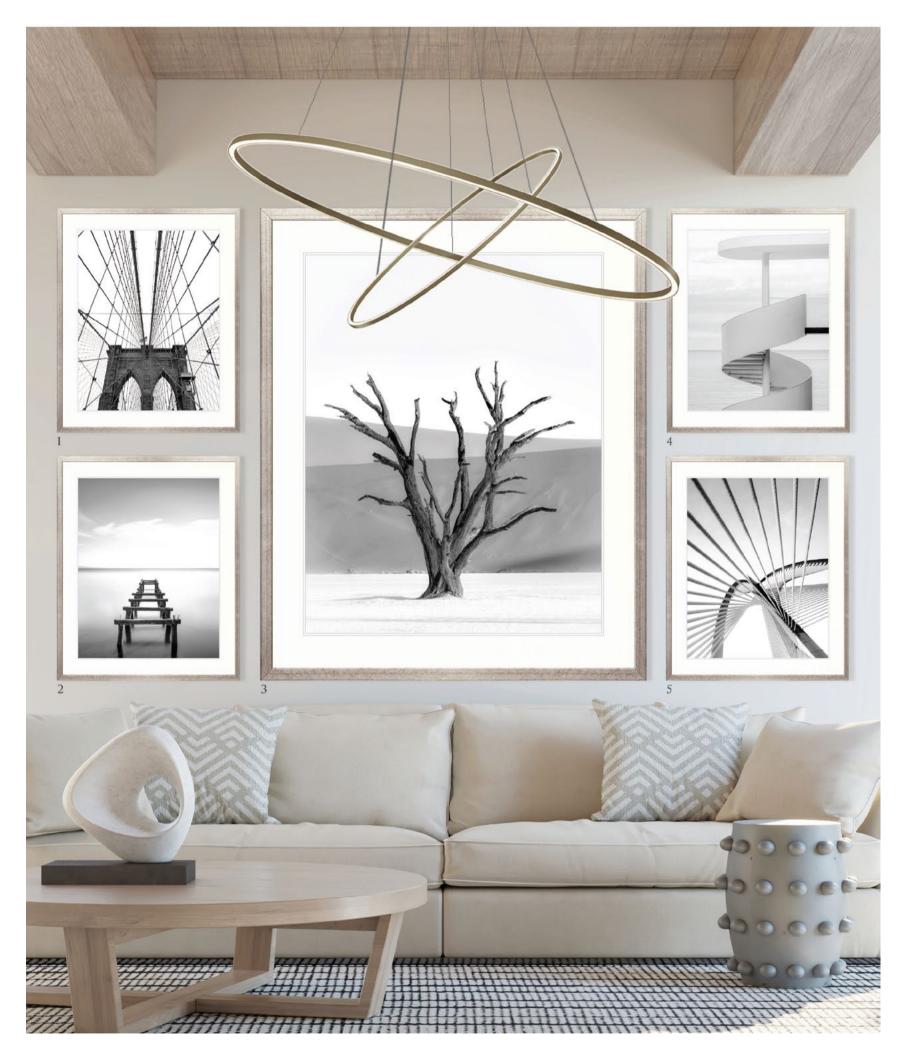

#### HIGH ON STYLE

Our stunning black and white photographic artworks are re-imagined to capture chic architectural style and nature's beauty from behind the lens.

ART13 - Brooklyn Bridge
 MERCER24 - Mercer Black & White XXIV
 MERCER07 - Mercer Black & White VII
 MERCER19 - Mercer Black & White XIX
 MERCER09 - Mercer Black & White IX
 Room Above: FASH08 - Fashionista VIII
 MERCER11 - Mercer Black & White XI
 ART36 - New York Skyline
 ELD07 - California Vintage VII
 ART39 - Calm Journey Ahead