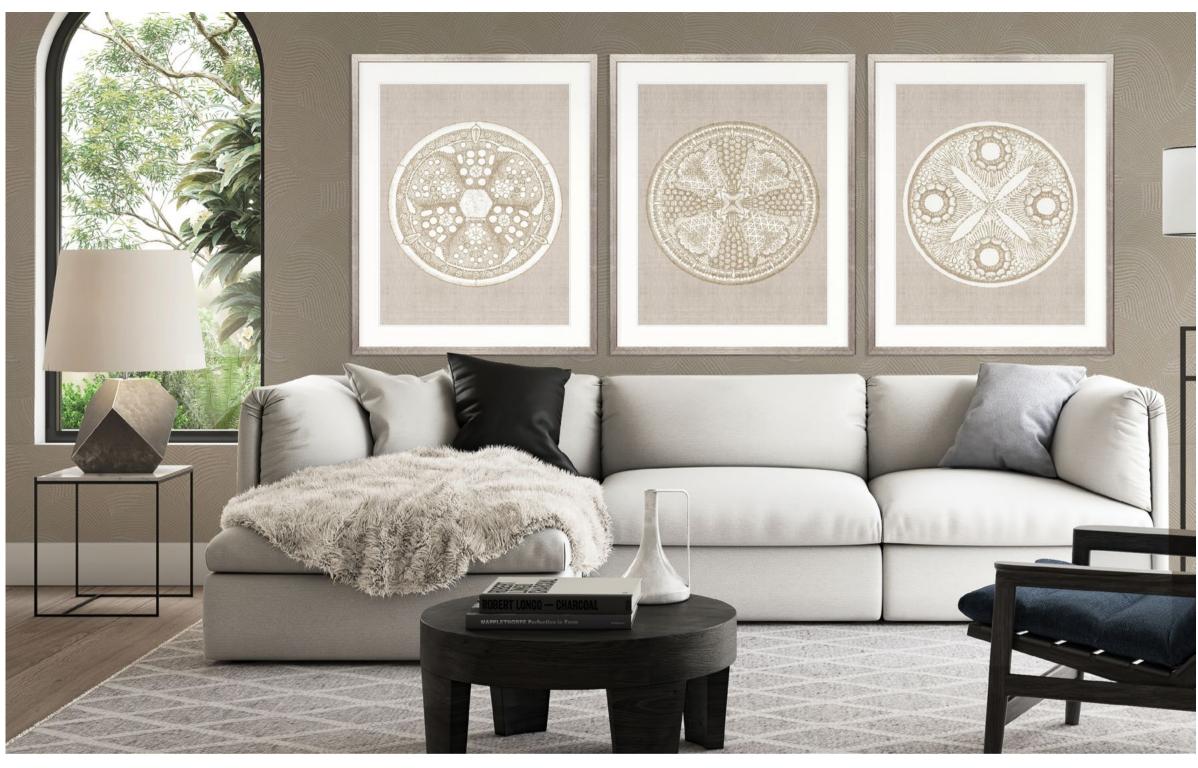

#### NATURAL CURIOSITIES

Designer Boys Art proudly collaborates with Museums Victoria to create unique 'natural curiosity' artworks from their vast library of rare and historical illustrations. A royalty is paid from the sale of these artworks which helps Museums Victoria to enrich people through discovery and knowledge.

MUSEUMS VICTORIA

Living Room: ESPER01 - Coral Curiosity I, ESPER02 - Coral Curiosity II, ESPER03 - Coral Curiosity III

1. DAJ01 - Birds in Paradise I 2. SIBY05 - Vintage Floral V 3. ELLIS09 - Curious Coral Delight IX 4. PEAU02 - De Serpent Abstract II