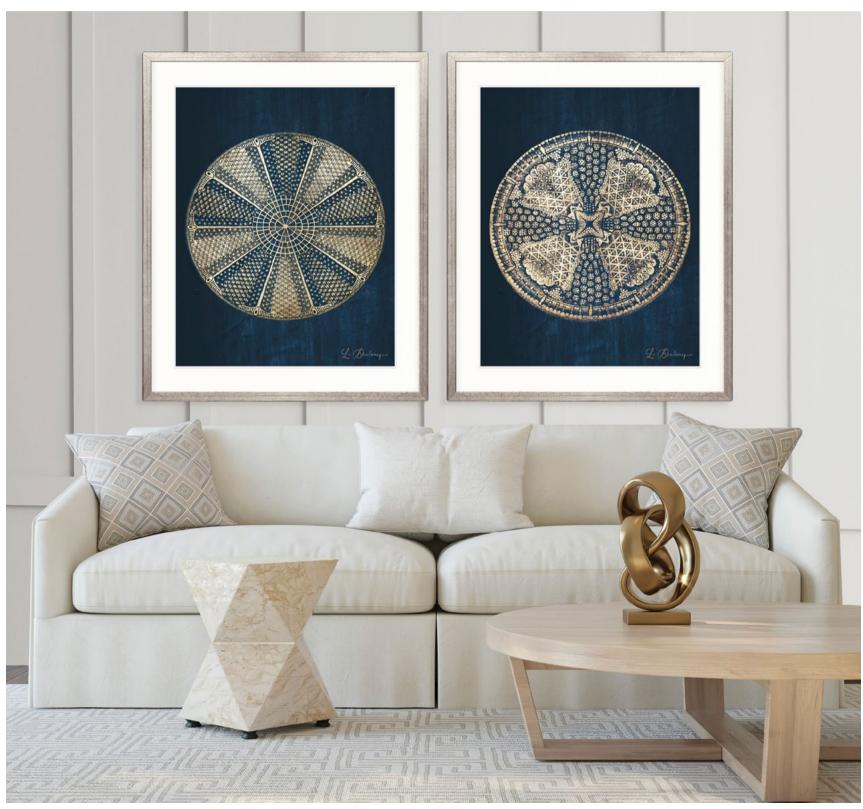

#### NATURAL CURIOSITIES

Designer Boys Art proudly collaborates with Museums Victoria to create unique 'natural curiosity' artworks from their vast library of rare and historical illustrations. A royalty is paid from the sale of these artworks which helps Museums Victoria to enrich people through discovery and knowledge.

MUSEUMS VICTORIA

Living Room: ESPER01 - Coral Curiosity I, ESPER02 - Coral Curiosity II, ESPER03 - Coral Curiosity III

1. DAJ01 - Birds in Paradise I 2. SIBY05 - Vintage Floral V 3. ELLIS09 - Curious Coral Delight IX 4. PEAU02 - De Serpent Abstract II