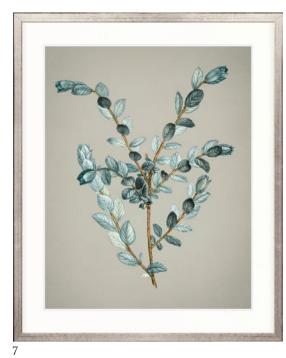

- 1. BARU01 Ancestral Sky I
- 2. VAR06 Seaweed Subject VI
- 3. SEREN06 Serenite Abstract VI
- 4. TUR40 Ocean Rain
- 5. WHITMAN06 Whitman Geometric VI
- 6. GIL02 Golden Scape I
- 7. SPIR06 La Spirale VI
- 8. BOLUXE02 Luxe Foliage II