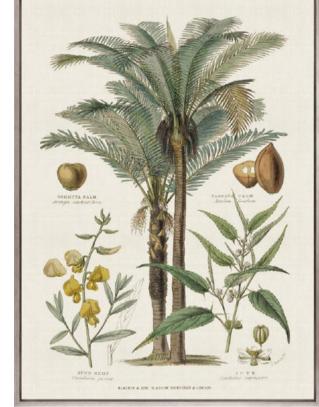

#### NATURAL CURIOSITIES

Designer Boys Art proudly collaborates with Museums Victoria to create unique 'natural curiosity' artworks from their vast library of rare and historical illustrations. A royalty is paid from the sale of these artworks which helps Museums Victoria to enrich people through discovery and knowledge.

MUSEUMS VICTORIA

Living Room: ESPER01 - Coral Curiosity I, ESPER02 - Coral Curiosity II, ESPER03 - Coral Curiosity III

1. DAJ01 - Birds in Paradise I 2. SIBY05 - Vintage Floral V 3. ELLIS09 - Curious Coral Delight IX 4. PEAU02 - De Serpent Abstract II

5. NATU09 - Naturelle des Mammiferes IX 6. LEV10 - Naturelle des Perroquet X 7. SEBA02 - Natural Coral II