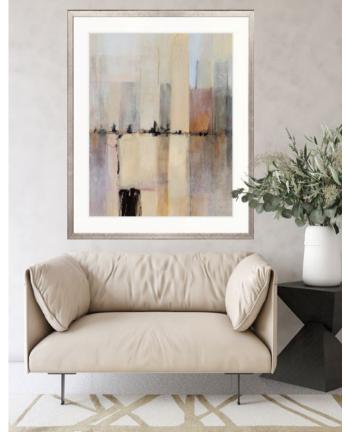

#### LIFT YOUR LOOK

There's nothing like art to bring a room together and deliver a finishing design touch. Here are some of my favourite pieces to bring signature style to your spaces in the year ahead... because there's no faster way to completely transform a room!

#### Room (Left):

BOTSPEC05 - Botanist Specimen V BOTSPEC06 - Botanist Specimen VI 1. MARG07 - Margate Coral VII 2. QUINN02 - Textural Essence II

Room (Above): SEREN05 - Serenite Abstract V 3. COASER04 - Coastal Vista IV 4. BECK02 - Savannah Tones I 5. ANAYA02 - Soft Anaya Palm II