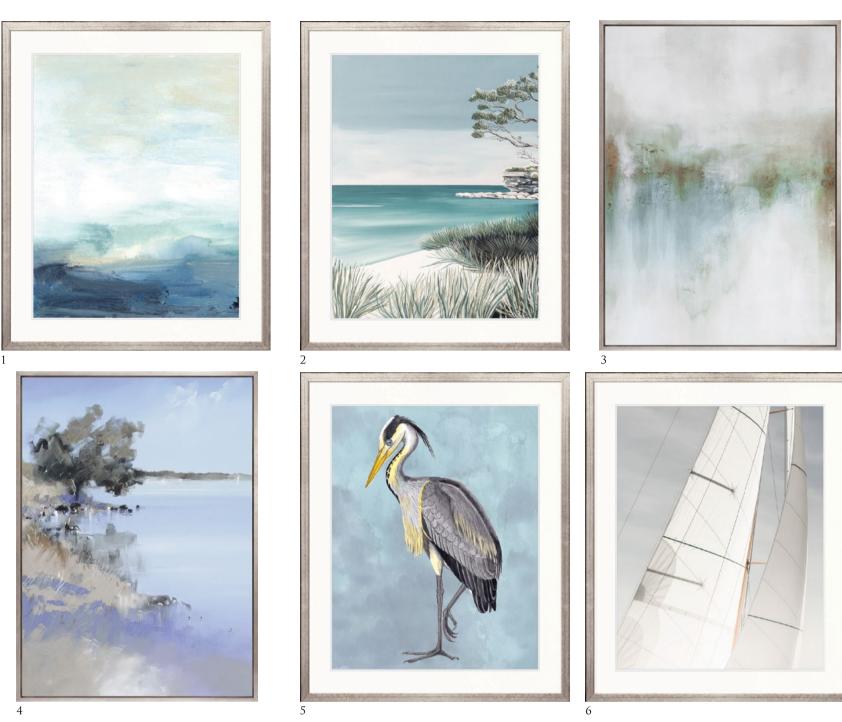

### COAST TO COAST

Elegant artworks in a soothing oceanic palette and calm textural patterns inspired by the Australian coast, delivers a fresh coastal feel and laid back luxe in any interior.

1. HAWKES02 - Sail Away II 2. BALMD03 - Summertime Joy III 3. MARG02 - Margate Coral I 4. SEREN06 - Serenite Abstract VI

9. SER03 - Serene Light III 10. BALMD01 - Summertime Joy I 11. BEACH02 - Aerial Beach II 12. VAR24 - Seaweed Subject XXIV 13. MERCER21 - Mercer Black & White XXI 14. ALIS02 - Aliso Model II 15. LITT04 - Little Cove IV