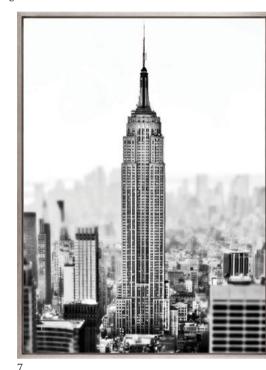

#### HIGH ON STYLE

Our stunning black and white photographic artworks are re-imagined to capture chic architectural style and nature's beauty from behind the lens.

ART13 - Brooklyn Bridge
 MERCER24 - Mercer Black & White XXIV
 MERCER07 - Mercer Black & White VII
 MERCER19 - Mercer Black & White XIX
 MERCER09 - Mercer Black & White IX
 Room Above: FASH08 - Fashionista VIII
 MERCER11 - Mercer Black & White XI
 ART36 - New York Skyline
 ELD07 - California Vintage VII
 ART39 - Calm Journey Ahead