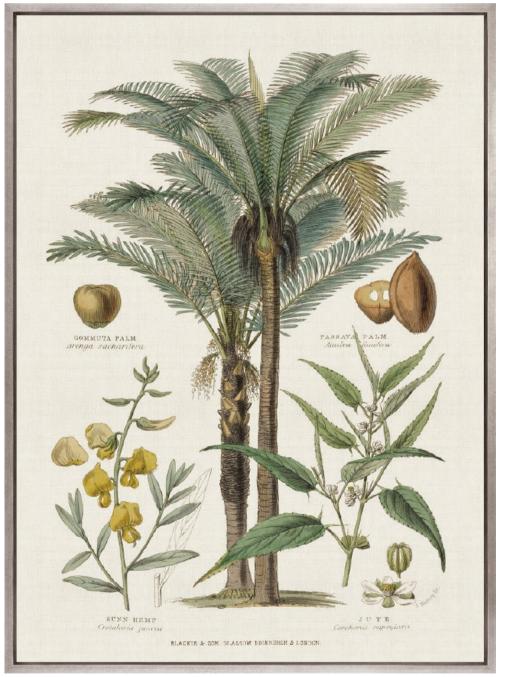

#### NATURAL CURIOSITIES

Designer Boys Art proudly collaborates with Museums Victoria to create unique 'natural curiosity' artworks from their vast library of rare and historical illustrations. A royalty is paid from the sale of these artworks which helps Museums Victoria to enrich people through discovery and knowledge.

MUSEUMS VICTORIA

Living Room: ESPER01 - Coral Curiosity I, ESPER02 - Coral Curiosity II, ESPER03 - Coral Curiosity III

1. DAJ01 - Birds in Paradise I 2. SIBY05 - Vintage Floral V 3. ELLIS09 - Curious Coral Delight IX 4. PEAU02 - De Serpent Abstract II

5. NATU09 - Naturelle des Mammiferes IX 6. LEV10 - Naturelle des Perroquet X 7. SEBA02 - Natural Coral II